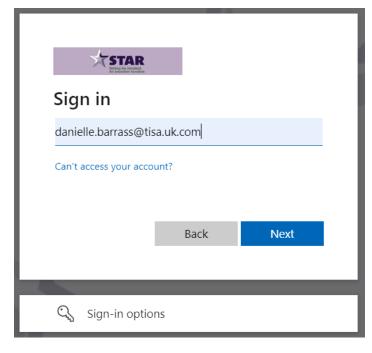

### Logging In

- ★ Test Members Portal access: https://portal.joinstar.co.uk/
- ★ Access to the Portal is linked to your Microsoft Office 365 account. Please ensure you use your corporate login details. An authentication email with a one time code will be sent to your email account.
- ★ For added security, we have introduced two factor authentication (2FA), which will be required each login. Please follow the onscreen instructions to set-up using your mobile number, every login you will be sent a verification code to access.