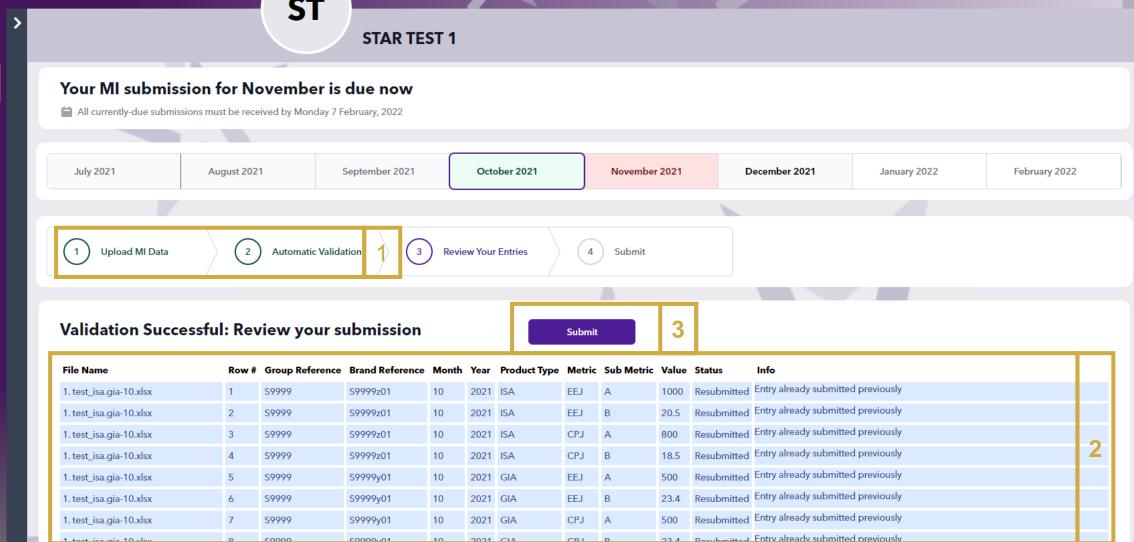

- Easily navigate through the MI summary below and review
   your entries. The information column provides detail on the MI 4. validation.
- 2. Blue fields indicate file has already been submitted, please note clicking submit will override all previous entries.
- 3. Green fields indicate file has passed MI validation.
- 4. Red fields indicate issues with the MI submission and reason for rejection.
- 5. Once reviewed, click the "submit" button (see previous slide).