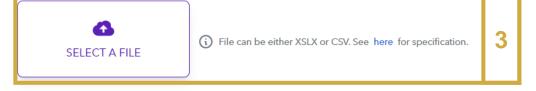

#### Upload your submission...

Upload MI Data

July 2021

**Automatic Validation** 

- 1. Outstanding MI submissions in red. Completed in green.
- 2. 4 step process for submitting MI. Upload, validate, review your entries and submit.
- 3. To submit MI, click 'SELECT A FILE' and browse to where your file is saved on the network and click on "ok".