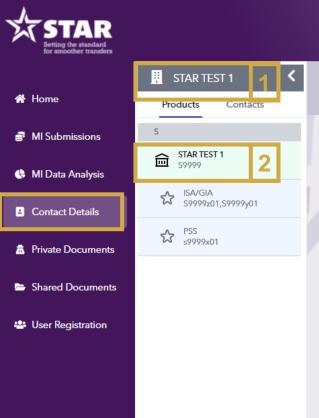

- 1. User information and sign out.
- 2. Location indicator.
- 3. Organisation information
- Organisation/brand/product SLA details. The reference 9. below your organisation/brand/product name is your STAR reference number.
- 5. Quick access to submit MI.

- 6. Quick access to this User Guide.
- 7. List of outstanding MI submissions for the year.
- 8. List of submitted MI submissions.
- Organisation information. To make changes in the portal for a specific company/brand SLA, please ensure this is correctly selected and displayed as shown in point 3, 4 and 9.