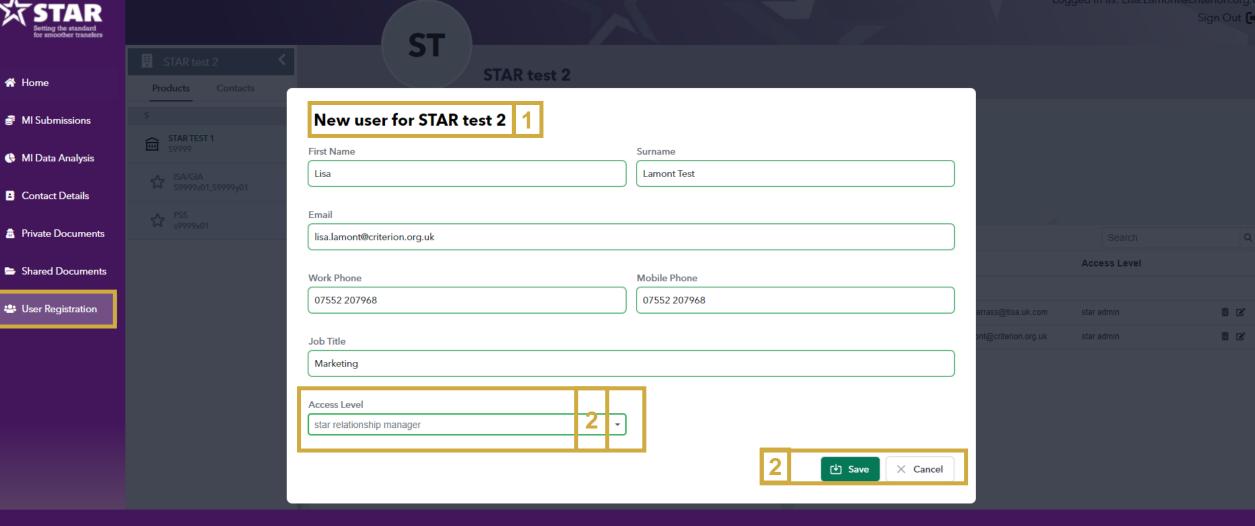

- To add a new user, select add (as per previous slide). Please note you need to click onto the product level (star icon) for the add users option to be clickable.
- Complete all fields of the online user form, permission level and select save. An email verification will be sent to the users email.