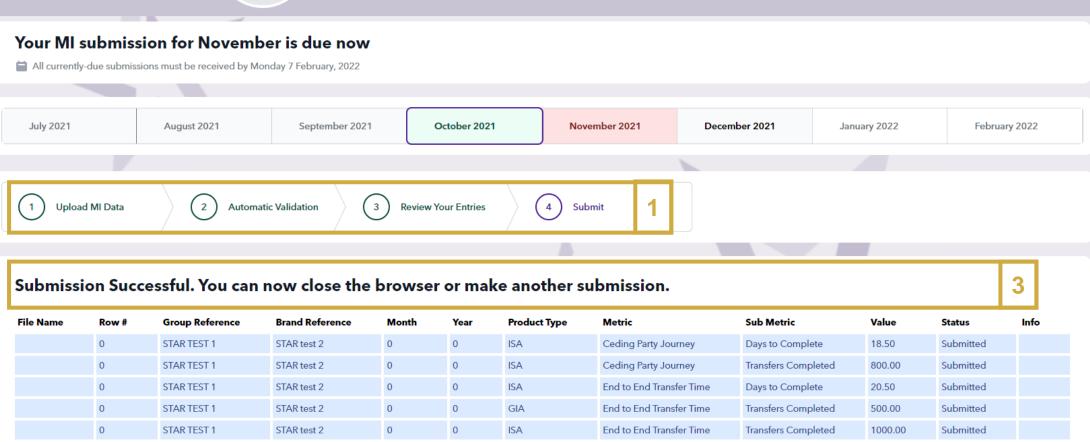

- Once submitted, you will see an overview of where you are in the submission process.
- Review table of MI submissions.
- Once you are happy with your MI entries, select the submit button.

☆ Home

MI Submissions

Transfers Completed

23.40

500.00

23.40

Submitted

Submitted

Submitted

The overview MI submission process is updated to show MI has been submitted.

STAR test 2

STAR test 2

STAR test 2

STAR TEST 1

STAR TEST 1

STAR TEST 1

Confirmation message that MI submission has been successful. Please note that if you wish to make another submission, you just need to click back on step 1 'Upload MI File'.