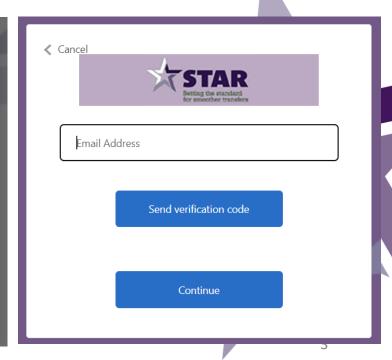

### Logging In

- ★ Test Members Portal access: https://portal.joinstar.co.uk/
- ★ Access to the Portal is linked to your Microsoft Office 365 account. Please ensure you use your corporate login details. An authentication email with a one time code will be sent to your email account.
- ★ For added security, we have introduced two factor authentication (2FA), which will be required each login. Please follow the onscreen instructions to set-up using your mobile number, every login you will be sent a verification code to access.