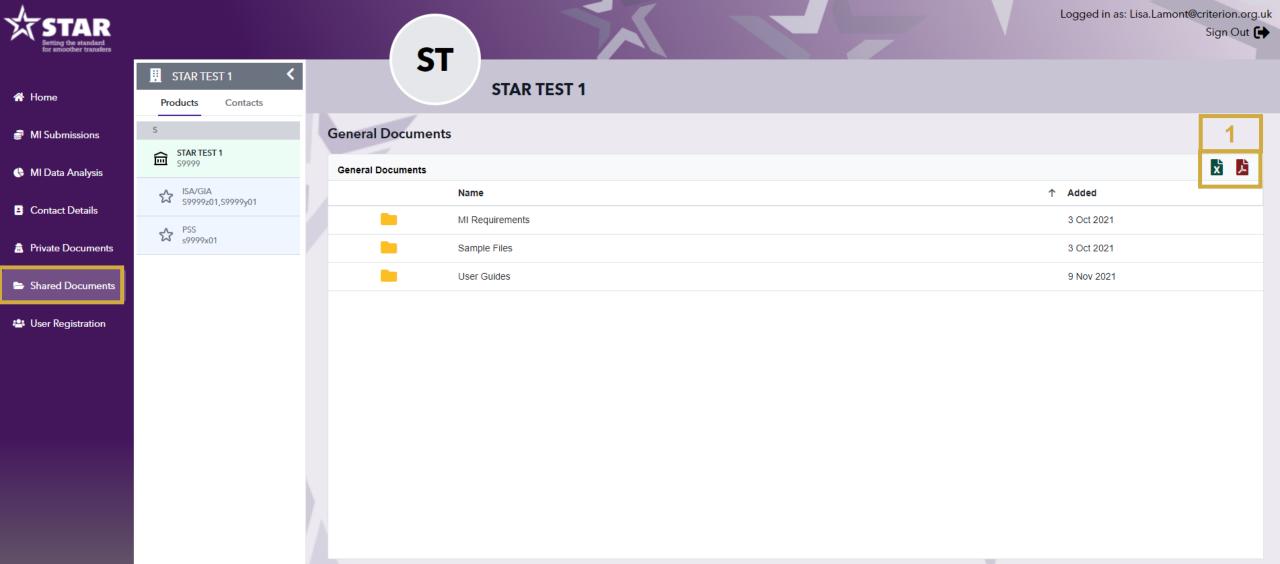

### **STAR** shared documents

This area is used by STAR to store important information, which cannot be stored on the website.

1. You cannot upload any documentation to this area, however, you can access, view and extract in excel or PDF.