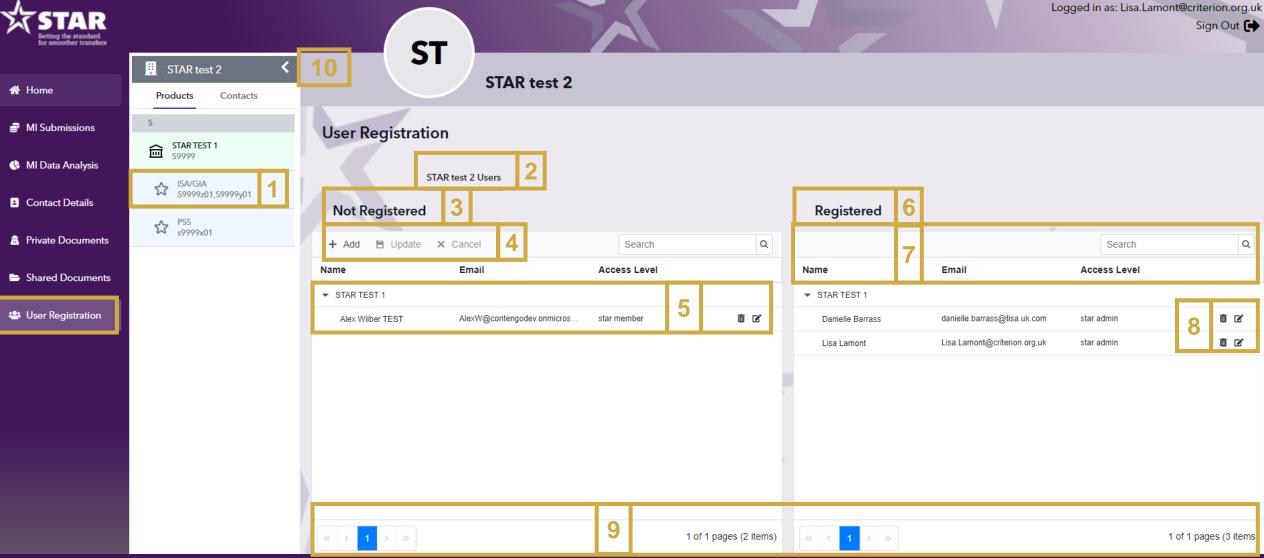

# Managing your users

- Organisation/brand/product level.
- 2. Brand/product name.
- 3. List of unregistered users.
- 4. You can add/update a user (see next slide).
- 5. Once the user has been added and

- email verified, you can drag them to the registered list.
- . Registered user list.
- You can view user details and permission levels.
- 8. Users can be edited and deleted as

- needed. Please note, this is your responsibility to keep up-to-date.
- 9. Page navigation.
- 10. Collapse chevron if you are unable to see the edit user button.