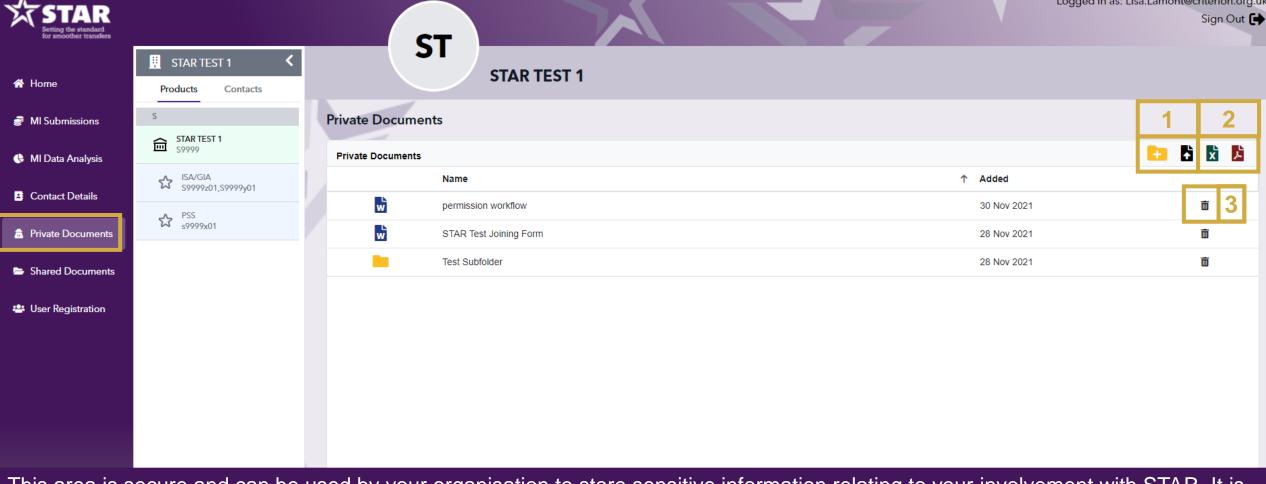

### Your private documents

This area is secure and can be used by your organisation to store sensitive information relating to your involvement with STAR. It is private to your organisational group and is not user specific, all registrations under the group can see all documents added if they have the relevant permissions.

- You can use create a new folder and easily upload any files to this private documents area.
- Documentation stored in this folder can be exported to excel or PDF. Please note, only those contacts with the correct permissions can access, view, upload and extract documents saved in this area.
- Documentation can be deleted if needed.