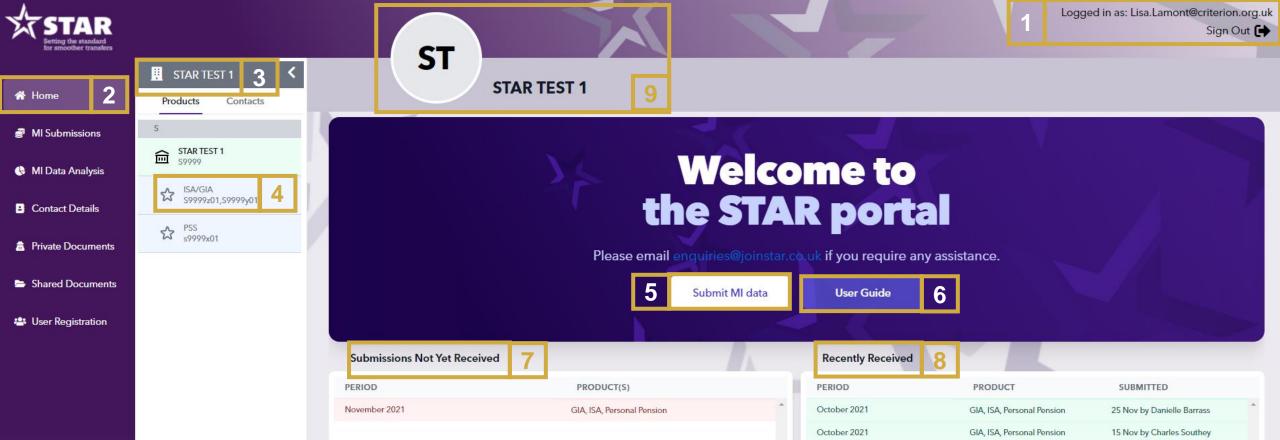

- 1. User information and sign out.
- 2. Location indicator.
- 3. Organisation information
- Organisation/brand/product SLA details. The reference 9. below your organisation/brand/product name is your STAR reference number.
- 5. Quick access to submit MI.

- 6. Quick access to this User Guide.
- 7. List of outstanding MI submissions for the year.
- 8. List of submitted MI submissions.
- Organisation information. To make changes in the portal for a specific company/brand SLA, please ensure this is correctly selected and displayed as shown in point 3, 4 and 9.