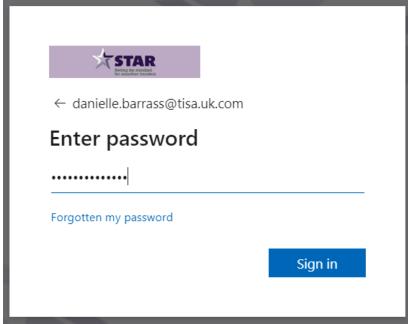

### Logging In

- ★ Test Members Portal access: https://portal.joinstar.co.uk/
- ★ Access to the Portal is linked to your Microsoft Office 365 account. Please ensure you use your corporate login details. An authentication email with a one time code will be sent to your email account.
- ★ For added security, we have introduced two factor authentication (2FA), which will be required each login. Please follow the onscreen instructions to set-up using your mobile number, every login you will be sent a verification code to access.